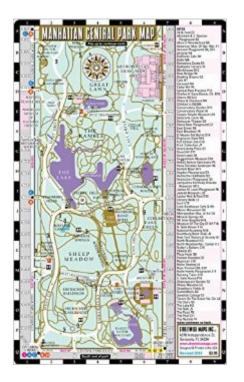

## Synopsis

Streetwise Central Park Map - Laminated Pocket Map of Manhattan Central Park, New York for TravelThis map includes the following:Manhattan Central Park Map with sites and street index.Central Park is at the very heart of New York, both geographically and emotionally. Like the Statue of Liberty, it is one of the great symbols of New York City. And as one of the world's great urban parks, Central Park combines great natural beauty within the concrete jungle of Manhattan. There are areas of quiet solitude such as the Shakespeare Garden, as well as open areas like the Sheep Meadow that fill to capacity and pulse with energy during concert and events. The STREETWISE Central Park Map depicts all roads and all the walking, running, and horse trails throughout the Park. Major sites and points of interest within the park are also identified. Museums located in or alongside the park like the Metropolitan, Frick and Guggenheim are also shown on the map. The map conveniently folds into thirds so it's only a bit bigger than a credit card, perfect for slipping into your pocket if you're out for a run. Lamination ensures that even the most vigorous workout or the rainiest of weather won't leave you stranded. Whether you are walking, jogging, or simply hanging out, this durable and detailed Central Park map is an invaluable resource which will make you a master of Central Park. The STREETWISE Manhattan Central Park Map is one of hundreds of detailed and easy-to-read maps designed and published by STREETWISE. For a larger selection of our detailed travel maps simply type STREETWISE MAPS into the search bar.Â And don't forget to check out our regular STREETWISE Manhattan map. It's the number 1 best selling Manhattan travel map on .com

### **Customer Reviews**

Though we have been to Central Park many times and know it well - how convenient the Streetwise Central Park pocket map was to us. Durable, easy to read and compact. Helped us to plan and organize our visit - especially useful when we are riding bikes through the park. Shows where all the rest rooms are as well as food. Love the outer grid showing where all the museums, well know restaurants and other points of interest are located. Such a big use for such a small price.

I purchased this for guests visiting from out of town and they loved it. With all the winding, criss-crossing pathways, it can be tough even for a local to find a particular spot in Central Park unless they already know where it is. This map is perfect for any visitor that doesn't want to walk in circles on the hunt for Belvedere Castle and the like, and is much better than trying to finagle with some of those Central Park phone apps. Central Park does have large maps similar to this one sprinkled throughout the park, but it's one of those things that you see everywhereâ "until you actually need one. The map is actually double sided, with half the park on the front, and the other half on the back. Though the icons and font are still quite small (remember it tri-folds into a "pocket map"), the fact that it is spread out on both sides of the map makes it large enough to be readable for most. I haven't cross-checked every label with every icon, but as far as I can tell everything is accurate. It even lists the streets around the perimeter of the map to give you a better idea of where